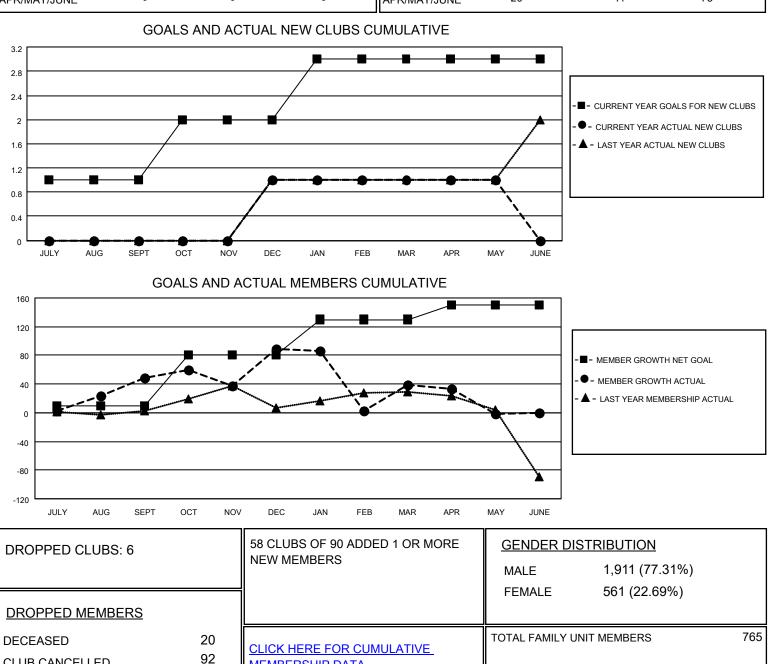

## LOCATION REP OF SRI LANKA

District 306 B1

Results as of: 5/31/2021

| Clubs                 |               |           |               | Members               |                          |                         |                                                    |
|-----------------------|---------------|-----------|---------------|-----------------------|--------------------------|-------------------------|----------------------------------------------------|
| RESULTS FOR 2020-2021 |               |           |               | RESULTS FOR 2020-2021 |                          |                         |                                                    |
| QUARTER               | NEW CLUB GOAL | NEW CLUBS | DROPPED CLUBS | QUARTER               | EMBER GROWTH NET<br>GOAL | MEMBER GROWTH<br>ACTUAL | DROPPED<br>MEMBERS ACTUAL<br>(including transfers) |
| JULY/AUG/SEPT         | 1             | 0         | 0             | JULY/AUG/SEPT         | 10                       | 96                      | 43                                                 |
| OCT/NOV/DEC           | 1             | 1         | 0             | OCT/NOV/DEC           | 70                       | 134                     | 88                                                 |
| JAN/FEB/MAR           | 1             | 0         | 6             | JAN/FEB/MAR           | 50                       | 86                      | 116                                                |
| APR/MAY/JUNE          | 0             | 0         | 0             | APR/MAY/JUNE          | 20                       | 41                      | 75                                                 |

CLUB CANCELLED

OTHER

TOTAL

© Copyright 2021, Lions Clubs International, All Rights Reserved.

MEMBERSHIP DATA

210

322

FAMILY MEMBERS PAYING HALF